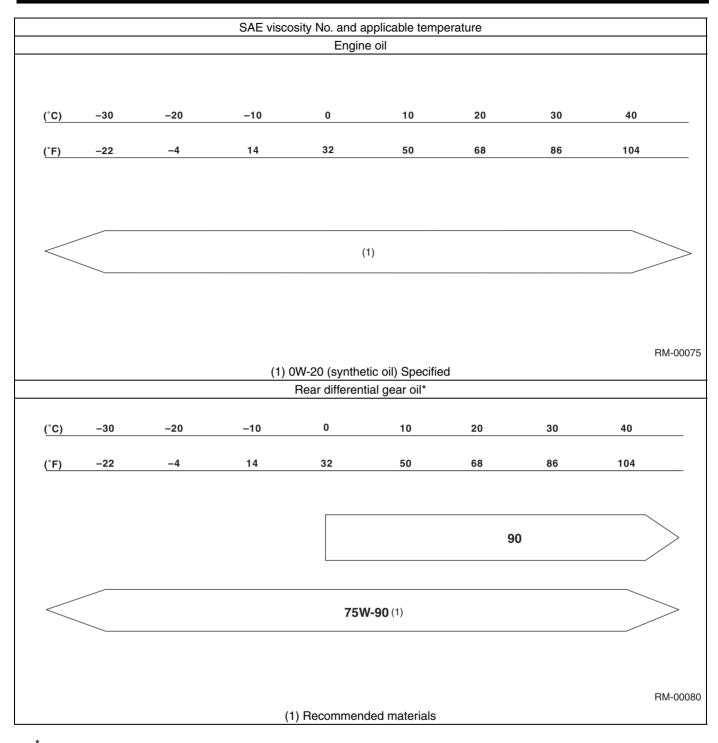

#### 3. LUBRICANTS

Use the lubricants shown in the table below, or equivalent. See the table below to choose the correct SAE viscosity.

| Lubricont                                                             | Recommended materials                                          |                                                                                                                                 |  |
|-----------------------------------------------------------------------|----------------------------------------------------------------|---------------------------------------------------------------------------------------------------------------------------------|--|
| Lubricant                                                             | API standard                                                   | ILSAC standard                                                                                                                  |  |
| Engine oil<br>Choose oil suitable for the standard<br>from the right. | SN or SM grade "Resource conserving" or<br>"Energy conserving" | GF-5 or GF-4<br>GF-5 or GF-4<br>FOR<br>GASOLINE<br>ENGINES<br>CERTIFIED<br>RM-00002<br>Those with the above ILSAC certification |  |
|                                                                       | Those with the above API service labels                        | mark (Starburst mark)                                                                                                           |  |
| Rear differential gear oil                                            | GL-5                                                           |                                                                                                                                 |  |

#### RECOMMENDED MATERIALS

CAUTION:

Do not mix two different kinds or makes of gear oil.